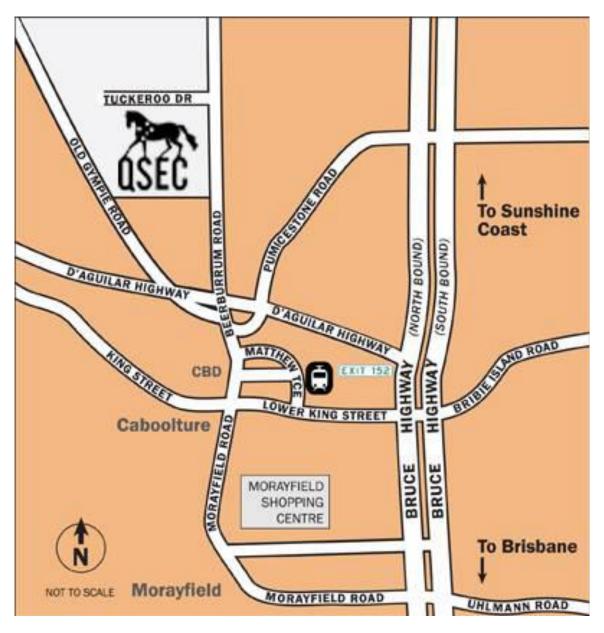

#### **ARRIVING AT QSEC**

QSEC is located on the corner of Tuckeroo Drive and Beerburrum Road, Caboolture – just 45 minutes from the Brisbane CBD. The address is Cnr Tuckeroo Drive and Beerburrum Road, Caboolture QLD 4510.

Easily accessible by road, QSEC is just 2km north of the Caboolture CBD and 4km from the Bruce Highway. From the Bruce Highway, take exit 152 and follow the signs to Kilcoy. Take the Caboolture exit and follow the signs to Beerburrum, this will take you to Beerburrum Road.

The stables and camping entry for competitors is off Old Gympic Road. The address for the stable and camping entry is 118 Old Gympic Road, Caboolture QLD 4510 (Gate 14).

We look forward to seeing you soon, safe travels and good luck at the event.