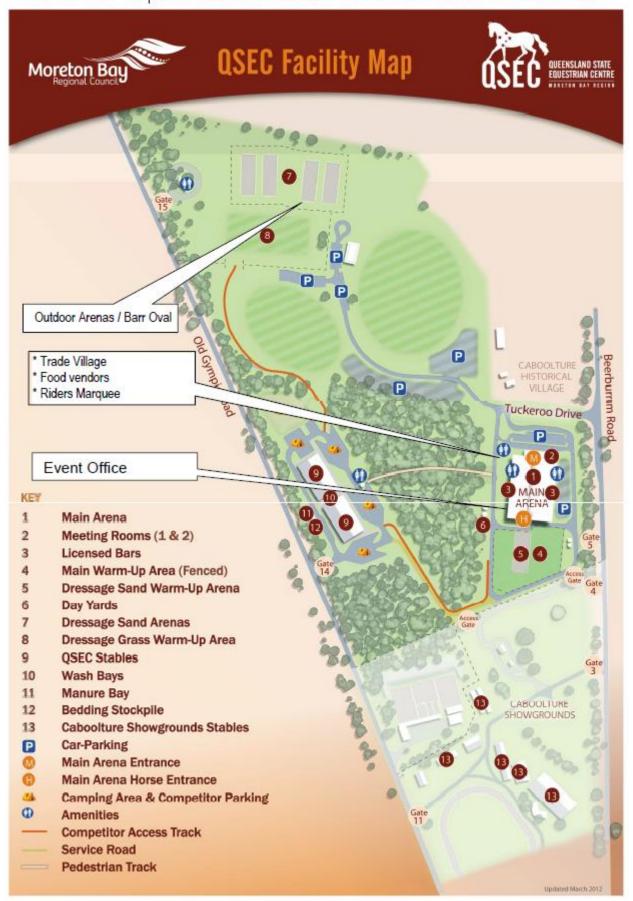

o Drive and Beerburrum Road, Caboolture – just 45 minutes from the Brisbane CBD. The address is Cnr Tuckeroo Drive and Beerburrum Road, Caboolture QLD 4510.

Easily accessible by road, QSEC is just 2km north of the Caboolture CBD and 4km from the Bruce Highway. From the Bruce Highway, take exit 152 and follow the signs to Kilcoy. Take the Caboolture exit and follow the signs to Beerburrum, this will take you to Beerburrum Road.

The stables and camping entry for competitors is off Old Gympic Road. The address for the stable and camping entry is 118 Old Gympic Road, Caboolture QLD 4510 (Gate 14).



We look forward to seeing you soon, safe travels and good luck at the event.

Leesa

Leesa Murray - Event Director

#### **VENUE MAP**

## 2016 Qld Youth Rider Dressage Championships Venue Map



## 2016 QLD YOUTH RIDER DRESSAGE CHAMPIONSHIPS - TIMETABLE

| Saturday, 10<br>September                                                                                                                                                                                                                                                                                                                         | Competition