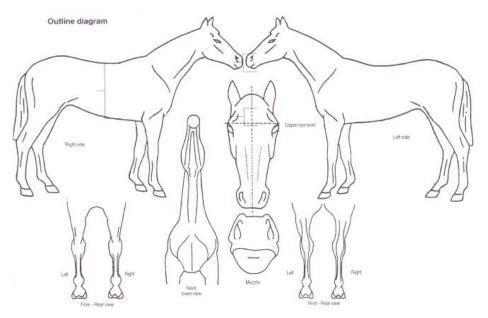

The below Diagram must be completed accurately. Position of scars to be marked with an X. Whorls to be marked with an X

I am the current owner of the horse named and described above, the Certificate of Registration has been lost/destroyed and I would like to apply for a Duplicate copy.