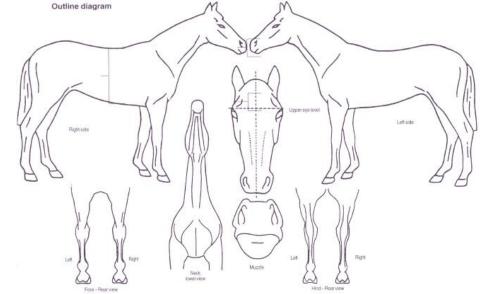

The below Diagram must be completed accurately. Position of scars to be marked with an X. Whorls to be marked with an X