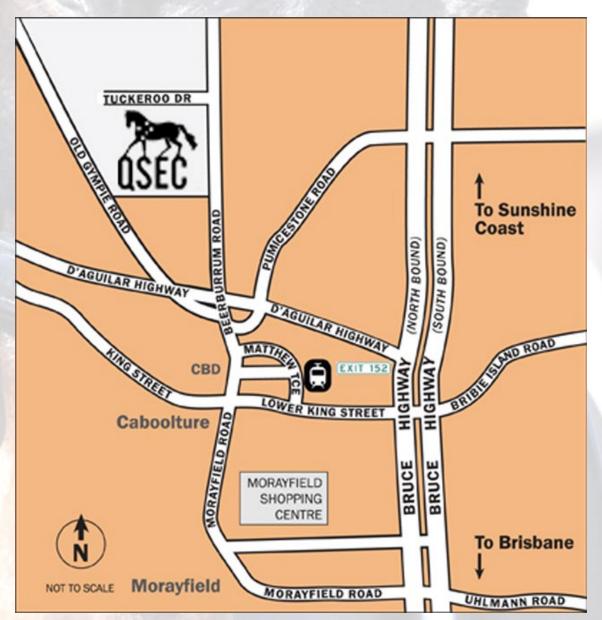

#### Venue:

Queensland State Equestrian Centre
Beerburrum Road
CABOOLTURE QLD 4510