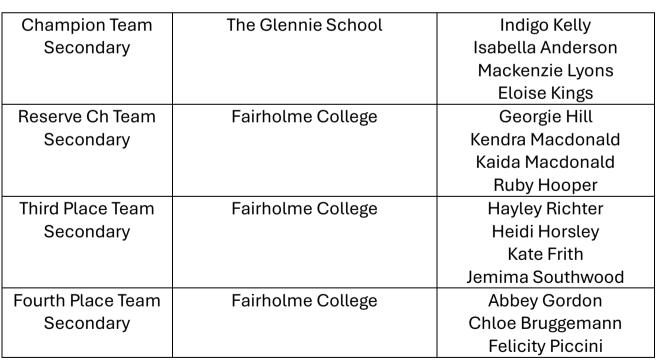

Team   | Fairholme College  | Arabella Muenster |
| Secondary         |                    | Ruby Hooper       |
|                   |                    | Annabelle Rogan   |
|                   |                    | Kate Frith        |
| Third Place Team  | Scots PGC College  | Phoebe Sellick    |
| Secondary         |                    | Amelia Nelson     |
|                   |                    | Ivy Westley       |
|                   |                    | Abby Collins      |
| Fourth Place Team | Fairholme College  | Jemima Southwood  |
| Secondary         |                    | Bianca Bruggemann |
|                   |                    | Matilda Redding   |
|                   |                    | Adelaide Gilbert  |

#### **2024 DD & SWQ Teams – Show Horse** Saddleworld