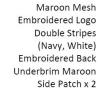

are for guidance only - Sizes are in cm |      |      |      |      |      |      |  |

## Men's Padded Jacket Sizing

| SIZE                             |             | M          | L          | XL   | 2XL  | 3XL  | 5XL  |
|----------------------------------|-------------|------------|------------|------|------|------|------|
| Half Chest                       | 55.0        | 58.5       | 62.0       | 65.5 | 69.0 | 72.5 | 79.5 |
| Weight & size measurements are f | or guidance | only - Siz | zes are in | cm   |      |      |      |

Nylon padded jacket with polyester fill. EQ National Team embroid and applique design, woven QLD flag. QLD Applique.





Cotton Long Socks with QLD Show horse team design. Available in Size 2-7 and Size 7-11available. Children sizes also available.











Navy Cap







## PLEASE ORDER CAREFULLY - NO EXCHANGE!! **ORDER ON NOMINATE.COM.AU**

Orders must be placed by **20 September** to ensure your goods are ready for collection on time.