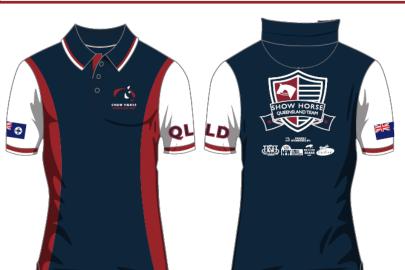

100% Cotton pique fabric with contrast trim. EQ National Team embroid and applique design, woven QLD flag. QLD Applique.