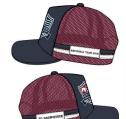

ts are for guidance only - Sizes are in cm |      |      |      |      |      |      |  |

## Men's Padded Jacket Sizing

| SIZE                             |             | M          | L          | XL   | 2XL  | 3XL  | 5XL  |
|----------------------------------|-------------|------------|------------|------|------|------|------|
| Half Chest                       | 55.0        | 58.5       | 62.0       | 65.5 | 69.0 | 72.5 | 79.5 |
| Weight & size measurements are f | or guidance | only - Siz | zes are in | cm   |      |      |      |

Nylon padded jacket with polyester fill. EQ National Team embroid and applique design, woven QLD flag. QLD Applique.





Cotton Long Socks with QLD Show horse team design. Available in Size 2-7 and Size 7-11available. Children sizes also available.











Navy Cap







## PLEASE ORDER CAREFULLY - NO EXCHANGE!! **ORDER ON NOMINATE.COM.AU**

Orders must be placed by **20 September** to ensure your goods are ready for collection on time.