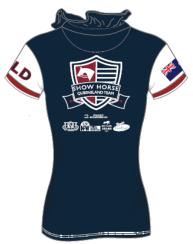

100% Cotton pique fabric with contrast trim. EQ National Team embroid and applique design, woven QLD flag. QLD Applique.