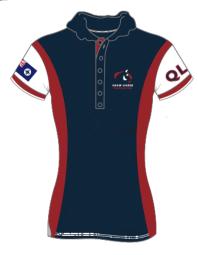

100% Cotton pique fabric with contrast trim. EQ National Team embroid and applique design, woven QLD flag. QLD Applique.