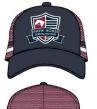

ements are for guidance only - Sizes are in cm |      |      |      |      |      |      |  |

## Men's Padded Jacket Sizing

| SIZE                             |             | M          | L          | XL   | 2XL  | 3XL  | 5XL  |
|----------------------------------|-------------|------------|------------|------|------|------|------|
| Half Chest                       | 55.0        | 58.5       | 62.0       | 65.5 | 69.0 | 72.5 | 79.5 |
| Weight & size measurements are f | or guidance | only - Siz | zes are in | cm   |      |      |      |

Nylon padded jacket with polyester fill. EQ National Team embroid and applique design, woven QLD flag. QLD Applique.





Cotton Long Socks with QLD Show horse team design. Available in Size 2-7 and Size 7-11available. Children sizes also available.











Navy Cap







## PLEASE ORDER CAREFULLY - NO EXCHANGE!! **ORDER ON NOMINATE.COM.AU**

Orders must be placed by **20 September** to ensure your goods are ready for collection on time.