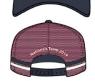

ents are for guidance only - Sizes are in cm |      |      |      |      |      |      |  |

## Men's Padded Jacket Sizing

| SIZE                             |             | M          | L          | XL   | 2XL  | 3XL  | 5XL  |
|----------------------------------|-------------|------------|------------|------|------|------|------|
| Half Chest                       | 55.0        | 58.5       | 62.0       | 65.5 | 69.0 | 72.5 | 79.5 |
| Weight & size measurements are f | or guidance | only - Siz | zes are in | cm   |      |      |      |

Nylon padded jacket with polyester fill. EQ National Team embroid and applique design, woven QLD flag. QLD Applique.





Cotton Long Socks with QLD Show horse team design. Available in Size 2-7 and Size 7-11available. Children sizes also available.











Navy Cap







## PLEASE ORDER CAREFULLY - NO EXCHANGE!! **ORDER ON NOMINATE.COM.AU**

Orders must be placed by **20 September** to ensure your goods are ready for collection on time.