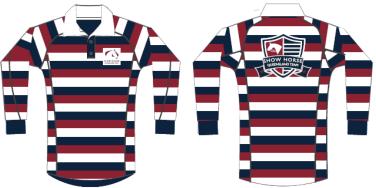

## Children's Rugby Jumper Sizing

| SIZE                                                               | 6    | 8    | 10   | 12   | 14   | 16   |  |  |
|--------------------------------------------------------------------|------|------|------|------|------|------|--|--|
| Half Chest                                                         | 36.0 | 39.0 | 42.0 | 45.0 | 48.0 | 51.0 |  |  |
| Weight & size measurements are for guidance only - Sizes are in cm |      |      |      |      |      |      |  |  |
| W                                                                  |      |      |      |      |      |      |  |  |

| Wolliell's Rugby Juliper Sizing |              |         |            |           |      |      |  |  |
|---------------------------------|--------------|---------|------------|-----------|------|------|--|--|
| SIZE                            | 6            | 8       | 10         | 12        | 14   | 16   |  |  |
| Half Chest                      | 44.0         | 46.5    | 49.0       | 51.5      | 54.0 | 56.5 |  |  |
| Weight & size measuremen        | te are for a | andance | only - Siz | ee are in | cm   |      |  |  |

## Men's Rugby Jumper Sizing

| SIZE                                                               | S    | M    | L    | XL   | 2XL  | 3XL  | 5XL  |  |
|--------------------------------------------------------------------|------|------|------|------|------|------|------|--|
| Half Chest                                                         | 55.0 | 57.5 | 60.0 | 62.5 | 65.0 | 67.5 | 72.5 |  |
| Weight & size measurements are for guidance only - Sizes are in cm |      |      |      |      |      |      |      |  |