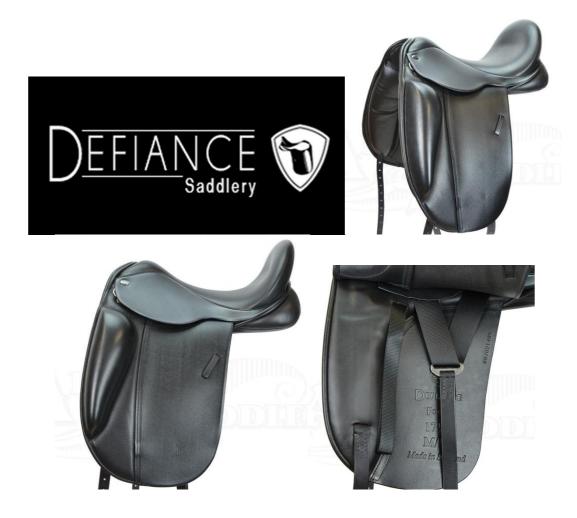

## **Defiance Focus Saddle**

This quality made dressage saddle is made in the England with English Saddlemakers.

The Focus saddle gives the rider thigh and knee support helping to support the rider's leg. The Focus saddle fits a flat back type of horse.

The Focus saddle has a deep seat whilst extremely comfortable

Valued at \$3295