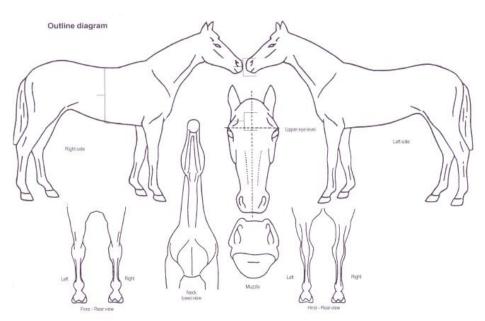

The below Diagram must be completed accurately. Position of scars to be marked with an X. Whorls to be marked with an X

IN THE EVENT THAT THE CERTIFICATE OF REGISTRATION HAS BEEN LOST/DESTROYED PLEASE ARRANGE FOR THE NEW OWNER/S AND THE PREVIOUS OWNER/S TO SIGN THE BELOW STATEMENT OF RELINQUISHMENT AND ACKNOWLEDGEMENT OF OWNERSHIP RESPECTIVELY