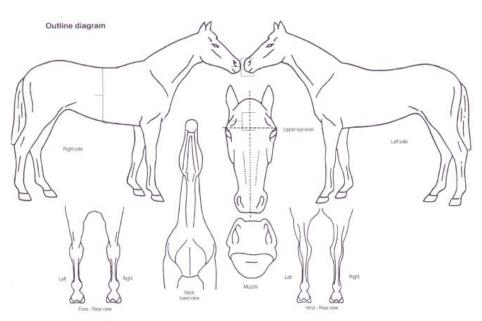

The below Diagram must be completed accurately. Position of scars to be marked with an X. Whorls to be marked with an X

IN THE EVENT THAT THE CERTIFICATE OF REGISTRATION HAS BEEN LOST/DESTROYED PLEASE ARRANGE FOR THE NEW OWNER/S AND THE PREVIOUS OWNER/S TO SIGN THE BELOW STATEMENT OF RELINQUISHMENT AND ACKNOWLEDGEMENT OF OWNERSHIP RESPECTIVELY.