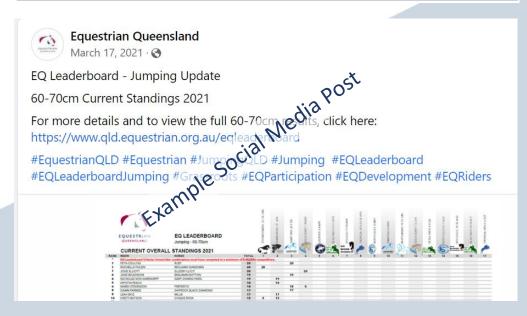

#### \*Points

Eligible classes will be allocated **20 points for 1st place down to 1 point for 20th place**. All eligible riders will appear on their current EQ Leaderboard on the EQ Website, listed up to 20 places. In event of a tie, placings will be determined based on the relevant discipline rules.