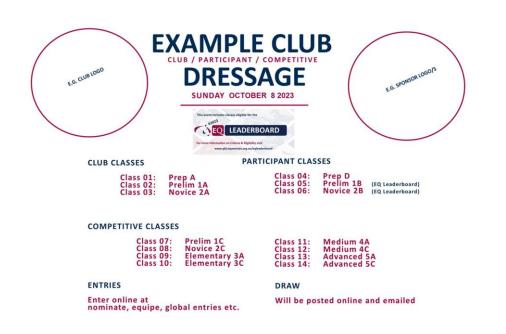

# **EQ** Leaderboard Participant Classes

#### Article 100 - EA Activity Classification

 Official and Closed Equestrian activity conducted under the relevant sport rules may be classified as either Competitive activity; Participation activity or Restricted activity and must abide by the respective conditions as stated below;

| Event           | ťΑ                        | Discipline Specific Activity                                                                                                                                                                                                                                                                                                                                                                                                                                                                                                                                          |                                          |                                                        |                                                                                |                                                                                   |                                                                         | Conditions                                                                |                                                                                                                                                                                                                                                                                                                            |
|-----------------|---------------------------|-----------------------------------------------------------------------------------------------------------------------------------------------------------------------------------------------------------------------------------------------------------------------------------------------------------------------------------------------------------------------------------------------------------------------------------------------------------------------------------------------------------------------------------------------------------------------|------------------------------------------|--------------------------------------------------------|--------------------------------------------------------------------------------|-----------------------------------------------------------------------------------|-------------------------------------------------------------------------|---------------------------------------------------------------------------|----------------------------------------------------------------------------------------------------------------------------------------------------------------------------------------------------------------------------------------------------------------------------------------------------------------------------|
| ctivi<br>typ    |                           | Dressage                                                                                                                                                                                                                                                                                                                                                                                                                                                                                                                                                              | Jumping                                  | Eventing                                               | Show Horse                                                                     | Vaulting                                                                          | Driving                                                                 | Interschools                                                              |                                                                                                                                                                                                                                                                                                                            |
| Official events | Participation Competitive | Grand Prix Intermediate II Intermediate I Prix St George Advanced Medium Elementary Novice Prelim FEI Para- Equestrian Novice Prelim Prep EA National Para-Dressage                                                                                                                                                                                                                                                                                                                                                                                                   | 1.05m and<br>above<br>1.04m and<br>below | 3 Star<br>2 Star<br>1 Star<br>EvA105<br>EvA95<br>EvA80 | National<br>Championship<br>State HOY<br>Championship<br>Affiliated<br>events* | Open<br>Advanced<br>Intermediate<br>Novice<br>Pre-novice<br>Preliminary<br>Barrel | FEI Level<br>competition<br>Non-FEI<br>levels and<br>training<br>events | National<br>Championship<br>State<br>Championship<br>Regional<br>Events** | Must be an EA Competitor member     Horse must hold EA Full Horse Registration     Must meet state competition licence requirements      Must be minimum EA Participant member     EA Horse Registration (Full or Base) is encouraged and may be enforced (for bio-security purposes)     Competition licence not required |
| Closed          | Restricted                | Ciub activities for club members against other club members of the same club. Classes or training activities may be of any discipline level but must abide by the conditions of a closed event; AND/OR club activities for club members against invited EA members to a maximum level of class as defined as participation activity  Conditions -  Entries open to members of the host club only Horses do not have to be registered  Can only be conducted by EA Club Affiliates – not Sport Affiliates or Commercial groups  Classes may be of any discipline level |                                          |                                                        |                                                                                | ered<br>lub Affiliates – not<br>roups                                             |                                                                         |                                                                           |                                                                                                                                                                                                                                                                                                                            |