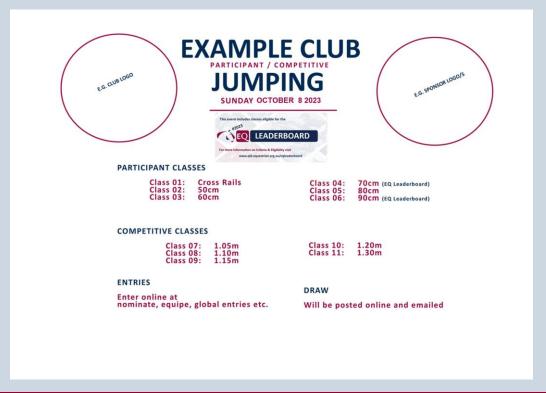

le/program





# **EQ Leaderboard Programs / Classes**

The EQ Leaderboard classes for the event must be listed on the schedule/program e.g. Class 5 (EQ Leaderboard Class). The classes need to be open to all riders and participant classes for dressage, or the relevant height class for eventing & jumping. Classes listed as anything other than "participant" will not be included.

One class per level, per event will be eligible for the leaderboard This means Dressage clubs offers one Prelim & one Novice class. Jumping Affiliates offers one height class of either 70 or 80cm and one of 90 or 100cm. Where different categories of the same class are run at an EQ Leaderboard event (e.g. 90cm is restricted to juniors or thoroughbreds), the class nominated by the club must be open to all riders.





# **EQ Leaderboard Support and Resources**

### **Entry Checking**

We strongly encourage Clubs to provide Equestrian Queensland with an entry check prior to their event.

#### Why do we entry check?

- To check eligibility / makes recording results easier
- Ensures compliance and fair play before an event rather than after (not having to change placings/prizes to non-eligible recipients)
- Assisting Clubs ensure the conditions of entry are correct

Please send your entry report to Equestrian Queensland (minimum of 5 days prior to your event) in excel format to <a href="mailto:enquiries@equestriangld.com.au">enquiries@equestriangld.com.au</a>



If you are using **Nominate.com.au** as your Nomination process, you can run your own Entry Check via the Reporting options.

# **EQ Leaderboard