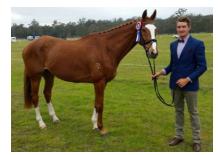

### **HIGHEST PLACE IRISH DRAUGHT OR SPORT HORSE (CCN105 or above)**

Finn-Patrick McCoy (OSTIANATO) in the CCI1\* on 47.4 pen

### **BEST PRESENTED AT THE HORSE INSPECTION**

Finn-Patrick McCoy (OSTIANATO) in the CCI1\*

# MARK MYERS MEMORIAL TROPHY (Highest placed Junior 1\* rider)

Megan Cooper (KELECYN BAM BAM) 64.4 pen 4<sup>th</sup>

Finn-Patrick McCoy and Ostianato

| Highest Placed Juniors |                      |                     |                    |
|------------------------|----------------------|---------------------|--------------------|
|                        | 1 <sup>st</sup>      | 2 <sup>nd</sup>     | 3rd                |
| CNC1*                  | Megan Cooper         |                     |                    |
|                        | KELECYN BAM BAM      |                     |                    |
| EvA105                 | Amber Hamilton       | Annabelle Sterns    | Mercadies Mitchell |
|                        | WOODLANDS CABARET    | BENDELE JOURNEY MAN | KAKODA             |
| EvA95                  | Mercadies Mitchell   | Paris Phillis       | Nicole Johnson     |
|                        | KOLORA STUD CASH     | CARBEEN PABLO       | SMOOTH OPTIONS     |
| EvA80                  | Laura-Grace Nicholls | Bridgette Dalmau    | Harriet Collins    |
|                        | BOOROODABIN AVISPA   | SWING TIME SWIFT    | WISTARI ATLANTA    |
| EvQ60                  | Bianca Deery         | Amber Hamilton      | Georgia Fenton     |
|                        | SAILOR OF THE SEA    | ANAKIE SAINT NICK   | SMILY RILEY        |