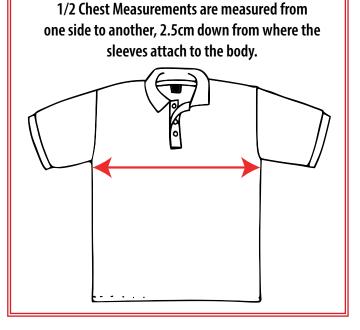

#### **MEASUREMENT GUIDE**

\$46.00 incl. GST **DDSW EQUESTRIAN 2021 POLOS** Stock: Renegade Polo LADIES (P700LS) Colour: 10 12 14 18 6 8 16 20 22 24 TOTAL Navy/Sky Blue/Silver LADIES 1/2 CHEST (CM) 44 46.5 49 56.5 59 68 51.5 54 62 65 QTY: **EMBROIDERY - LHC** OUESTR MENS (P700MS) S М L XL 2XL 3XL 5XL TOTAL DDSW 2021 Logo 1/2 CHEST (CM) 52.5 55.5 58.5 62.5 66.5 70.5 78.5 MENS Thread Colour: T605 Silver QTY: **SCREENPRINT - R CHEST VERTICAL** "EQUESTRIAN" KIDS (P700KS) 4 6 12 14 8 10 16 TOTAL Print Colour: Silver 1/2 CHEST (CM) KIDS 36 38 40 42 44 46 49 QTY: **\*SEE MEASUREMENT GUIDE ABOVE** 

\$55.00 incl. GST **DDSW EQUESTRIAN 2021 HOODIES** Stock: Renegade Hoodie Colour: UNISEX (SW710M) XS S М L XL 2XL 3XL 5XL TOTAL Navy/Sky Blue/Silver UNISEX 1/2 CHEST (CM) 54 57 60 63 66 69 72 80 **EMBROIDERY - LHC** QTY: DDSW 2021 Logo KIDS (SW710K) 4 6 8 Thread Colour: T605 Silver 10 12 14 16 TOTAL 1/2 CHEST (CM) 48 **KIDS** 36 39 42 45 51 54 **SCREENPRINT - R CHEST VERTICAL** QTY: "EQUESTRIAN" Print Colour: Silver **\*SEE MEASUREMENT GUIDE ABOVE** 