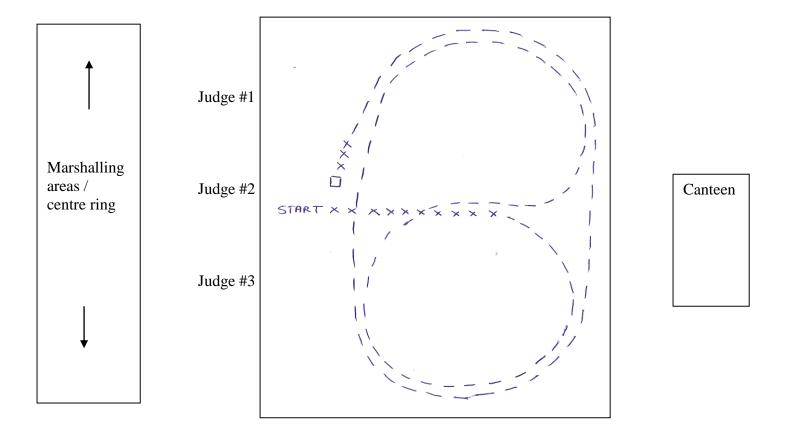

## **HOTY Leading Rein Pony Workout (class 5)**

☐ Halt x x x Walk --- Trot

Walk out away from the Judge. Proceed in trot on the right rein and continue into a two loop serpentine (heading away from the judge). Continue in trot on the left rein heading around the whole arena, back towards the judge, and show downward transitions trot, walk, and halt. Continue at walk into the line-up.