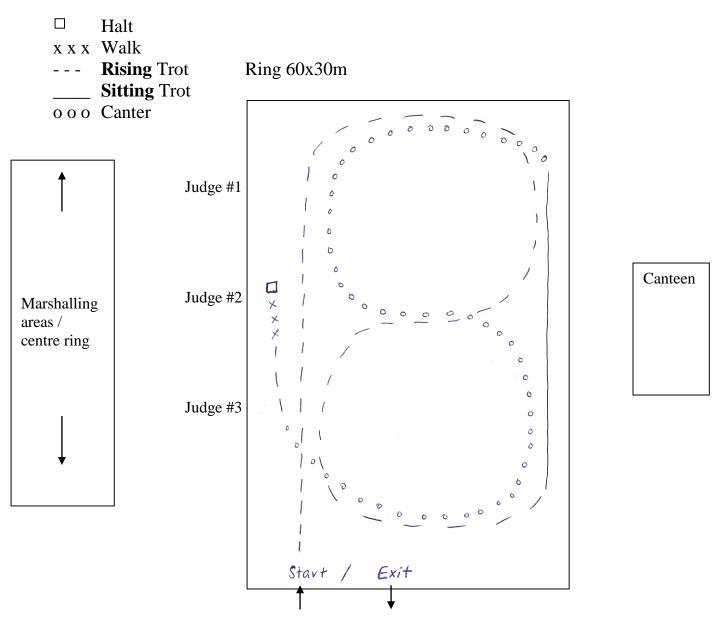

## **HOTY Rider Class Workout (classes 1-4)**

Enter at **rising** trot past the judge and continue on the right rein into a two loop serpentine (coming down towards the judge). Across the top longside **sitting** trot. Proceed in canter on the left rein and continue into a two loop serpentine (simple change of leg heading away from the judge). Continue in canter on the right rein back towards the judge, and show downward transitions canter, **rising** trot, walk, and halt in front of the judge. Leave the ring at **rising** trot.